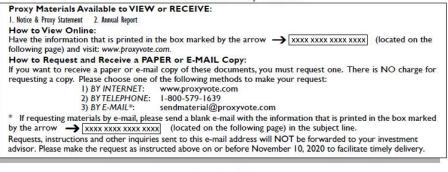

#### – Before You Vote —

How to Access the Proxy Materials

| <u> (11 - 14</u> | Ho | W | Го | Vote |  |
|------------------|----|---|----|------|--|
|                  |    |   |    |      |  |

Please Choose One of the Following Voting Methods

0000474810\_2 R1.0.1.18

Vote In Person: Many stockholder meetings have attendance requirements including, but not limited to, the possession of an attendance ticket issued by the entity holding the meeting. Please check the meeting materials for any special requirements for meeting attendance. At the meeting, you will need to request a ballot to vote these shares. Vote By Internet: To vote now by Internet, go to www.proxyvote.com. Have the information that is printed in the box

marked by the arrow  $\rightarrow$  xxxx xxxx xxxx xxxx available and follow the instructions.

Vote By Mail: You can vote by mail by requesting a paper copy of the materials, which will include a proxy card.