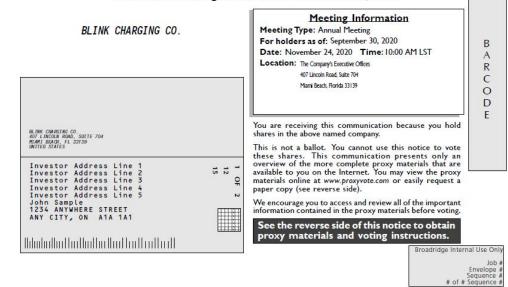

#### \*\*\* Exercise Your Right to Vote \*\*\* Important Notice Regarding the Availability of Proxy Materials for the Stockholder Meeting to Be Held on November 24, 2020

RI.0.1.18 0000474810\_1

#### – Before You Vote —

How to Access the Proxy Materials

| <u> (11 - 14</u> | Ho | W | Го | Vote |  |
|------------------|----|---|----|------|--|
|                  |    |   |    |      |  |

Please Choose One of the Following Voting Methods

0000474810\_2 R1.0.1.18

Vote In Person: Many stockholder meetings have attendance requirements including, but not limited to, the possession of an attendance ticket issued by the entity holding the meeting. Please check the meeting materials for any special requirements for meeting attendance. At the meeting, you will need to request a ballot to vote these shares. Vote By Internet: To vote now by Internet, go to www.proxyvote.com. Have the information that is printed in the box

marked by the arrow  $\rightarrow$  xxxx xxxx xxxx xxxx available and follow the instructions.

Vote By Mail: You can vote by mail by requesting a paper copy of the materials, which will include a proxy card.